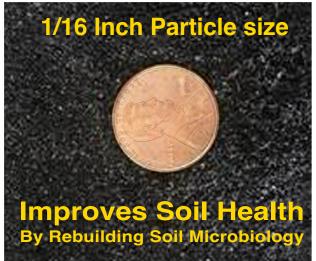

- The first defense to boost weak turf areas
- · Recover quicker after aerification
- Use to rebuild soil health of greens
- Use straight, or blend with sand.

1/16" COMAND is the ultimate source of stabilized organic carbon / soil building humus.