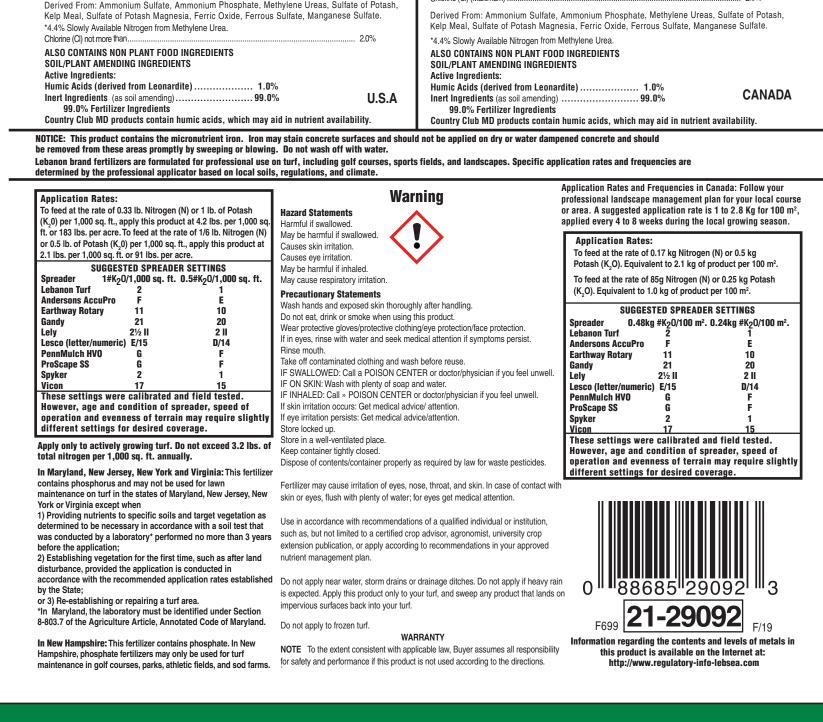

tees and fairways

| FER'                                                                             | TILIZER<br>1-24                                                                          | CIMBER.     |
|----------------------------------------------------------------------------------|------------------------------------------------------------------------------------------|-------------|
| GUARANTEED ANALYSIS                                                              | GUARANTEED MINIMUM ANALY                                                                 |             |
| 1.7% Ammoniacal Nitrogen<br>1.6% Water Insoluble Nitrogen*<br>1.9% Urea Nitrogen | 1.7% Ammoniacal Nitrogen<br>1.6% Water Insoluble Nitrogen*<br>1.9% Urea Nitrogen         |             |
| 2.8% Other Water Soluble Nitrogen * Available Phosphate (P205)                   | 2.8% Other Water Soluble Nitrogen * Available Phosphate (P <sub>2</sub> 0 <sub>5</sub> ) | 4%          |
| Soluble Potash (K20)         24%           Magnesium (Mg)         2.0%           | 6 Soluble Potash (K <sub>2</sub> O)<br>6 Magnesium (Mg)                                  | <b>24</b> % |
| 2.0% Water Soluble Magnesium (Mg)<br>Sulfur (S)                                  |                                                                                          | 12.0%       |
| Iron (Fe)                                                                        | 12.0% Combined Sulfur (S)<br>6 Iron (Fe) (actual)                                        | 2.4%        |
| 0.2% Water Soluble Iron (Fe)                                                     | 0.2% Water Soluble Iron (Fe)                                                             |             |
| Manganese (Mn)                                                                   | <ul> <li>Manganese (Mn) (actual)</li> <li>1.0% Water Soluble Manganese (Mn)</li> </ul>   | 1.0%        |